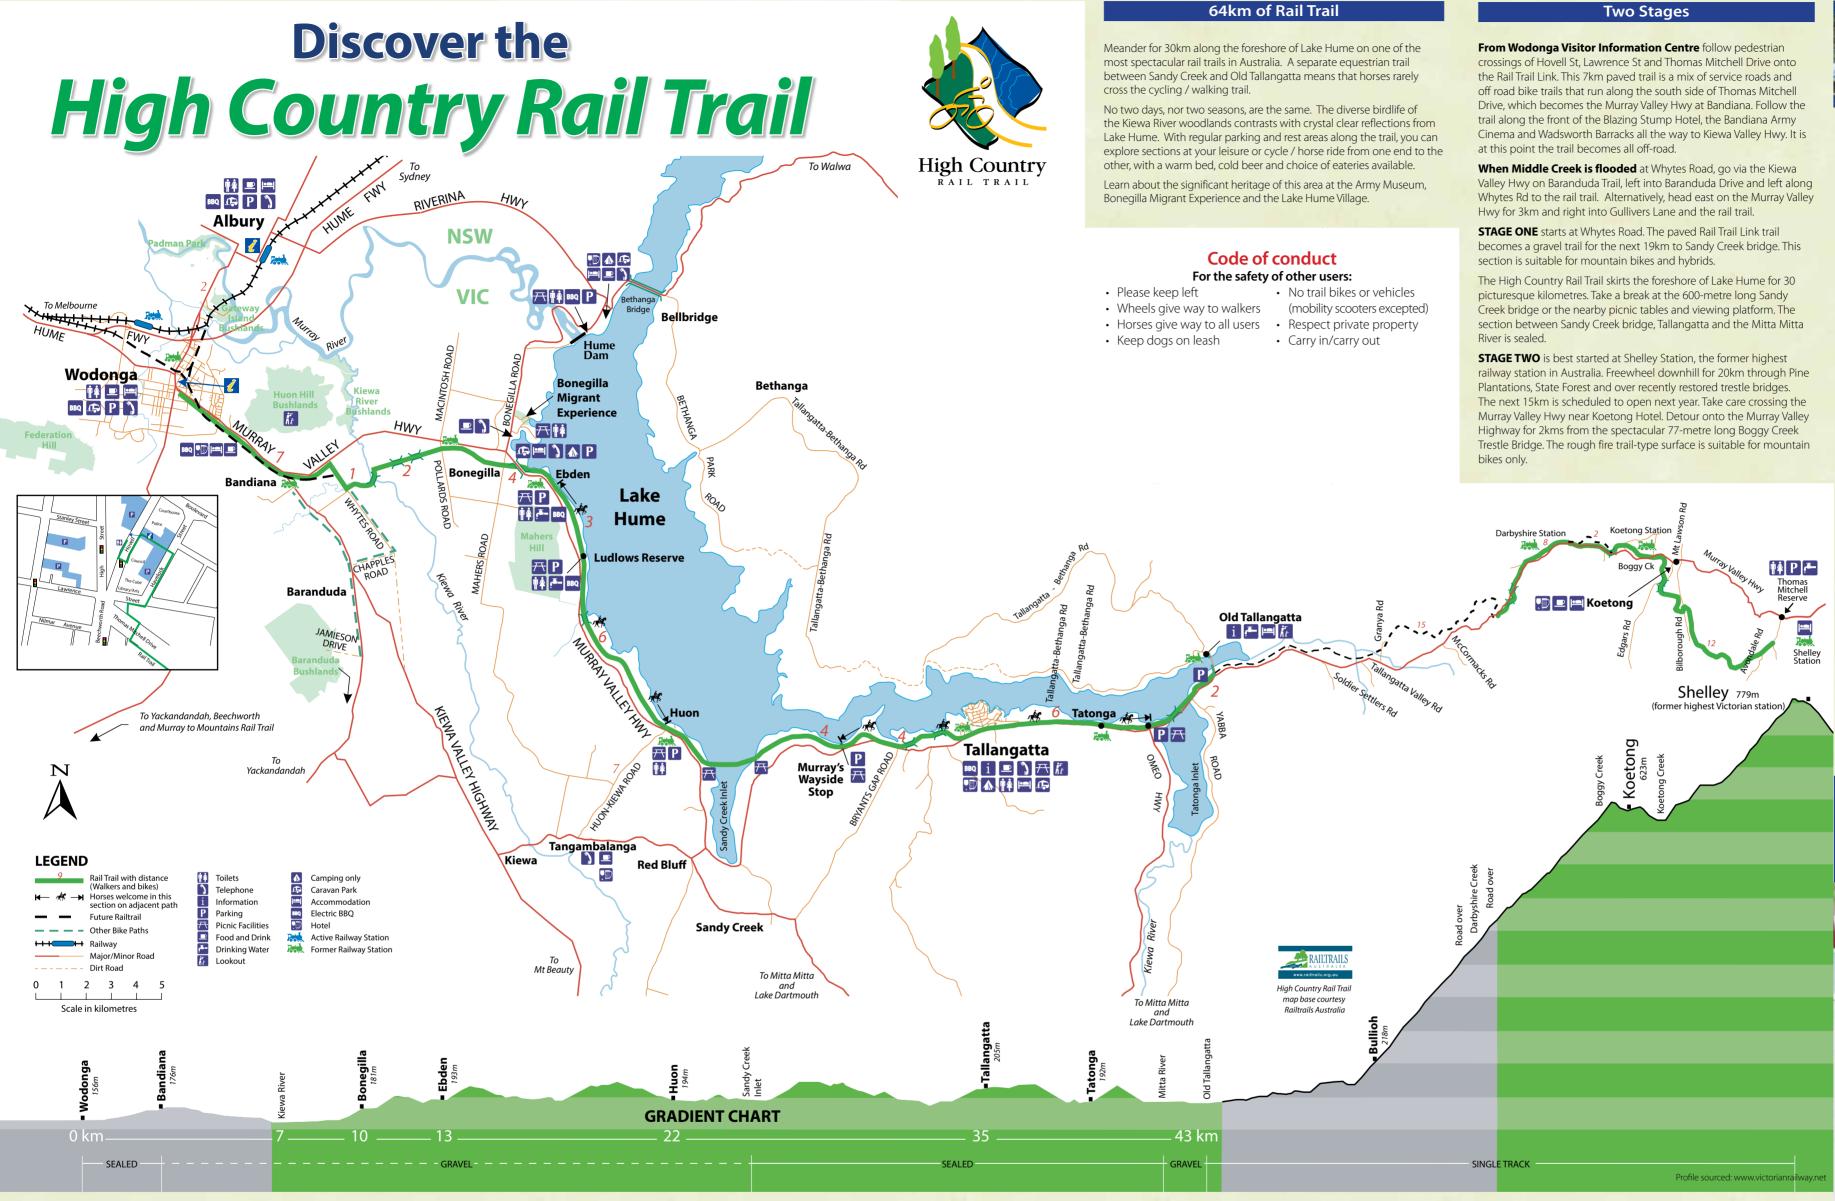

# **Regional Parklands and High Country Rail Trail** Albury • Wodonga • Tallangatta • Shelley